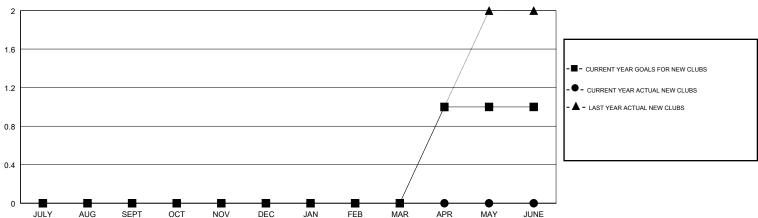

## MONTHLY MEMBERSHIP PROGRESS REPORT

District C 2

Results as of: 01/31/2018

**GMT CA** 

## **GORDON ZIEGLER LOCATION ALBERTA**



## GOALS AND ACTUAL NEW CLUBS CUMULATIVE





| -■- MEMBER GROWTH NET GOAL        |
|-----------------------------------|
| - ● - MEMBER GROWTH ACTUAL        |
| - ▲ - LAST YEAR MEMBERSHIP ACTUAL |
|                                   |
|                                   |
|                                   |

| DROPPED CLUBS: 0 |     |
|------------------|-----|
| DROPPED MEMBERS  |     |
| DECEASED         | 16  |
| CLUB CANCELLED   | 0   |
| OTHER            | 134 |
| TOTAL            | 150 |

| 44 CLUBS OF 80 ADDED 1 OR MORE | GENDER DISTRIBUTION |                             |
|--------------------------------|---------------------|-----------------------------|
| NEW MEMBERS                    | MALE<br>FEMALE      | 1,492 (75.7)<br>479 (24.30% |
|                                | Women Percentag     | ge Fiscal Year Goal: