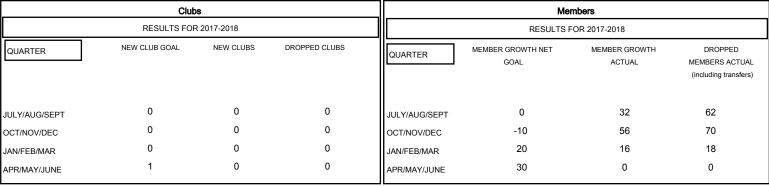

| DROPPED CLUBS: 0 |     |
|------------------|-----|
| DROPPED MEMBERS  |     |
| DECEASED         | 16  |
| CLUB CANCELLED   | 0   |
| OTHER            | 134 |
| TOTAL            | 150 |

| 44 CLUBS OF 80 ADDED 1 OR MORE | GENDER DISTRIBUTION |                             |
|--------------------------------|---------------------|-----------------------------|
| NEW MEMBERS                    | MALE<br>FEMALE      | 1,492 (75.7)<br>479 (24.30% |
|                                | Women Percentag     | ge Fiscal Year Goal: 25%    |