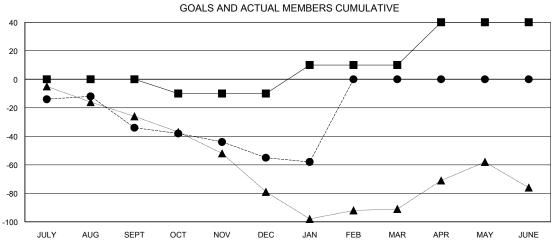

## GOALS AND ACTUAL NEW CLUBS CUMULATIVE

| -■- MEMBER GROWTH NET GOAL        |
|-----------------------------------|
| - ● - MEMBER GROWTH ACTUAL        |
| - ▲ - LAST YEAR MEMBERSHIP ACTUAL |
|                                   |
|                                   |
|                                   |